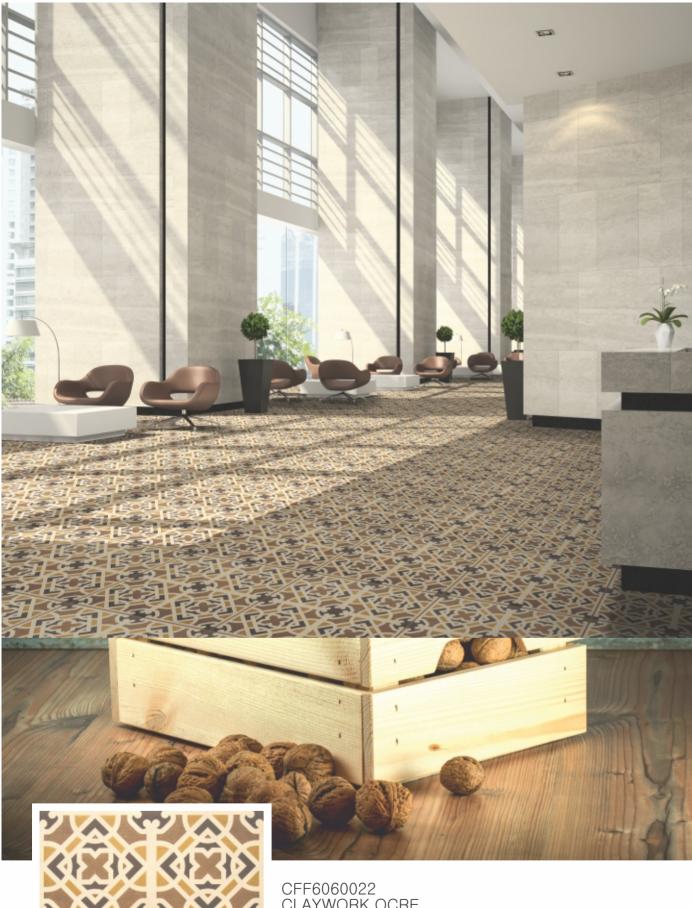

CFF6060022 CLAYWORK OCRE

Many spaces crave for that one particular signature element that can add life to your leeway and Quatre foil pattern in vibrant shades is here to fill the void.

Damask pattern can cast a spell of bewilderment on one and all effortlessly. The same has got a royal lift here with majestic shade and loud outlines.