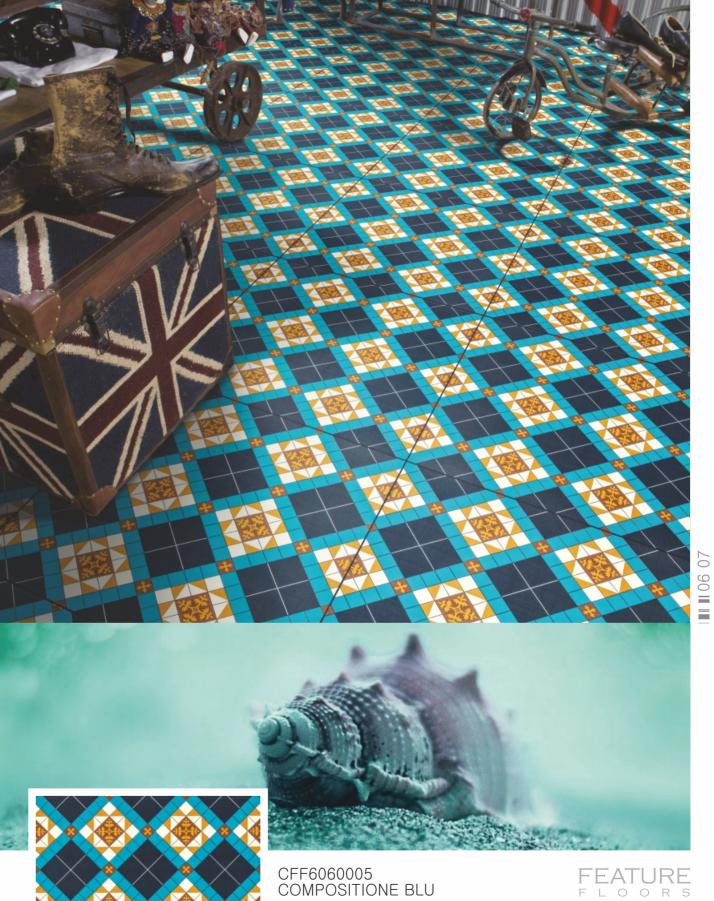

Geometric designs with a twist presented here are an epitome of precise art and brilliant aesthetics. Besides, the color tone maintained here is earthen and, so graceful.

CFF6060005 COMPOSITIONE BLU

A mélange of geometric and floral patterns as this piece is, can make any floor ooze charisma. Soft hues used here are another factor of its worth falling for.