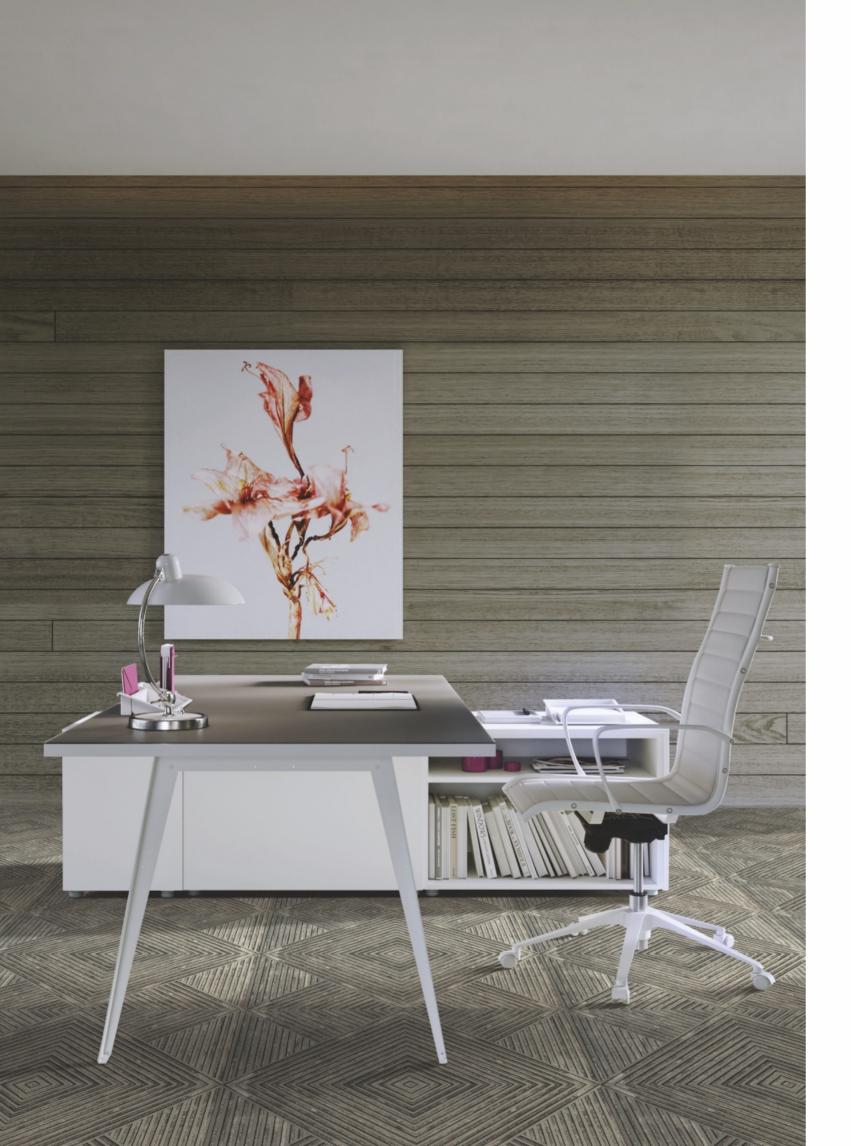

an intrinsic enigma that is sure to woo one and all. Gone are the days when style was limited to just closets as CFS is all set to bring it to the surfaces with its latest collection.

- Hospitality
- Cafeteria
- SPA &Wellness
- Shop
- Bathroom
- Restaurant/Fine Dine/Lounge
- Comfort
- Business
- Living &Bedroom
- Kitchen

- Wood Look
- Metallic
- Color look
- Stone / Concrete Block look
- Texture Look
- 3D Undulation







Geometric designs with a twist presented here are an epitome of precise art and brilliant aesthetics. Besides, the color tone maintained here is earthen and, so graceful.







CFF6060005 COMPOSITIONE BLU

A mélange of geometric and floral patterns as this piece is, can make any floor ooze charisma. Soft hues used here are another factor of its worth falling for.







The mystic grey color just got a ravishing makeover here. The presented design has lining pattern and rustic appeal that can slay boredom effortlessly.





If you like artistic patterns then you will love this amazing piece. It has class apart finesse and multiple elements working individually and also in equilibrium, in sheer style.



FEATURE FLOORS

This effort of ours to blend damask with spheres is second to none. It has subtle tale on its surface narrating the saga of splendor and lavish ease.







This piece is meant to take you to a trip down the memory lane. Its vintage pattern, perfectly complement the pastel shades and together create a masterpiece.







Marrakech patterns have their own monarch of grace and glory and we have brought the same in this piece using minimal