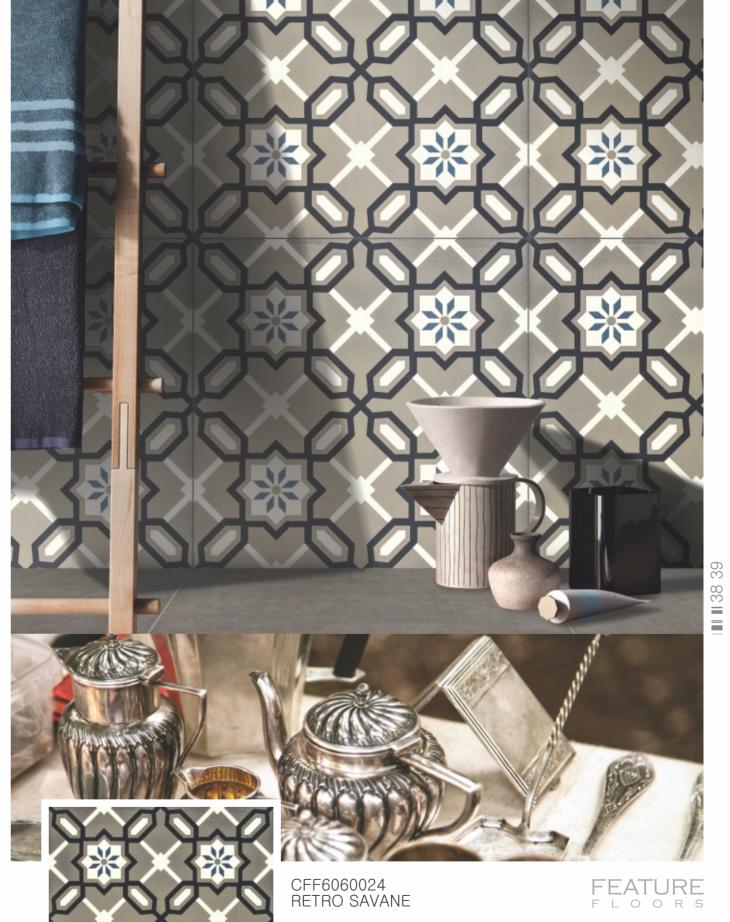

The mystic grey color just got a ravishing makeover here. The presented design has lining pattern and rustic appeal that can slay boredom effortlessly.

If you like artistic patterns then you will love this amazing piece. It has class apart finesse and multiple elements working individually and also in equilibrium, in sheer style.