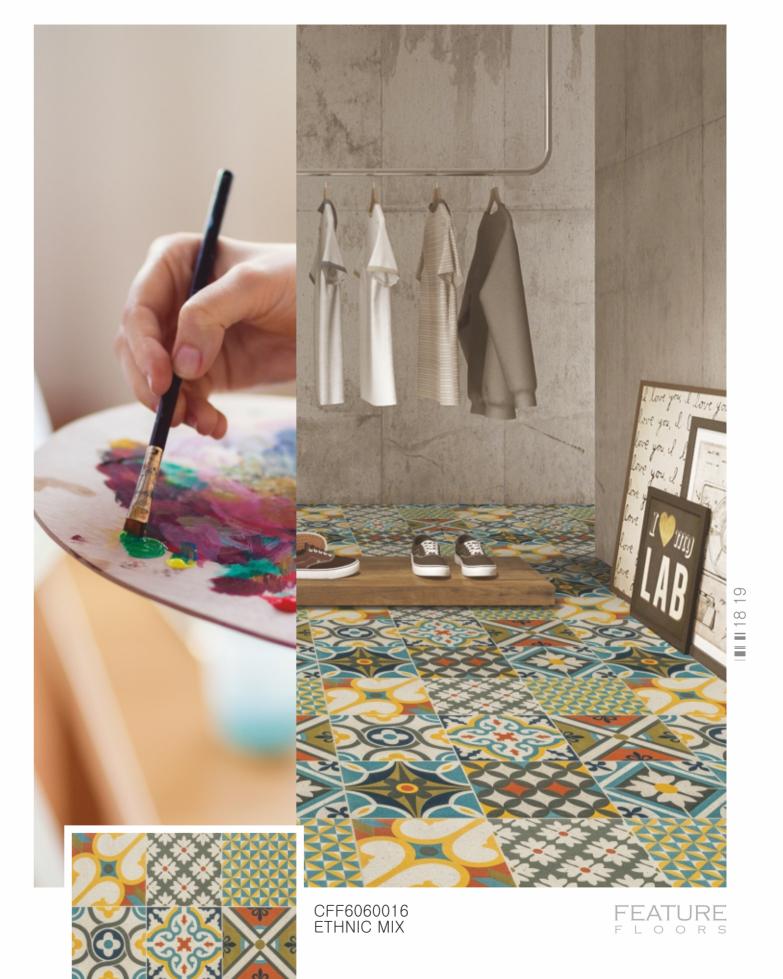

CFF6060022 CLAYWORK OCRE

Many spaces crave for that one particular signature element that can add life to your leeway and Quatre foil pattern in vibrant shades is here to fill the void.

Damask pattern can cast a spell of bewilderment on one and all effortlessly. The same has got a royal lift here with majestic shade and loud outlines.