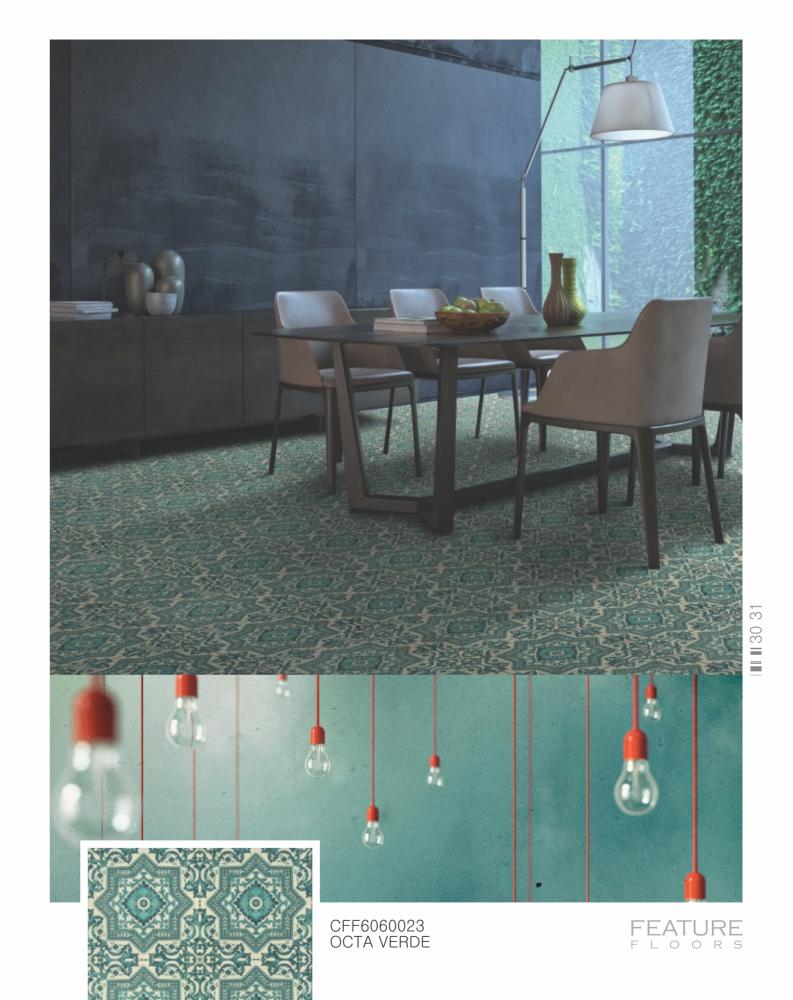

FEATURE FLOORS

This effort of ours to blend damask with spheres is second to none. It has subtle tale on its surface narrating the saga of splendor and lavish ease.

This piece is meant to take you to a trip down the memory lane. Its vintage pattern, perfectly complement the pastel shades and together create a masterpiece.

This effort of ours to blend damask with spheres is second to none. It has subtle tale on its surface

narrating the saga of splendor and lavish ease.

Take vintage charm to your home by having these around. It has classic patterns and pastel shades running in complete synergy with refined poise and glory.