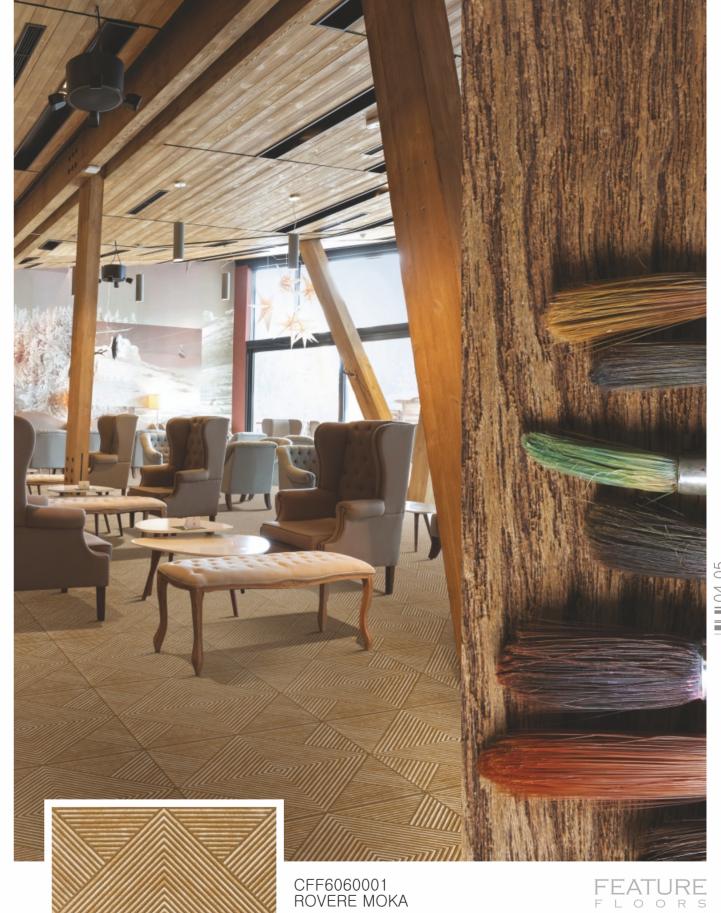

The mystic grey color just got a ravishing makeover here. The presented design has lining pattern and rustic appeal that can slay boredom effortlessly.

If you like artistic patterns then you will love this amazing piece. It has class apart finesse and multiple elements working individually and also in equilibrium, in sheer style.