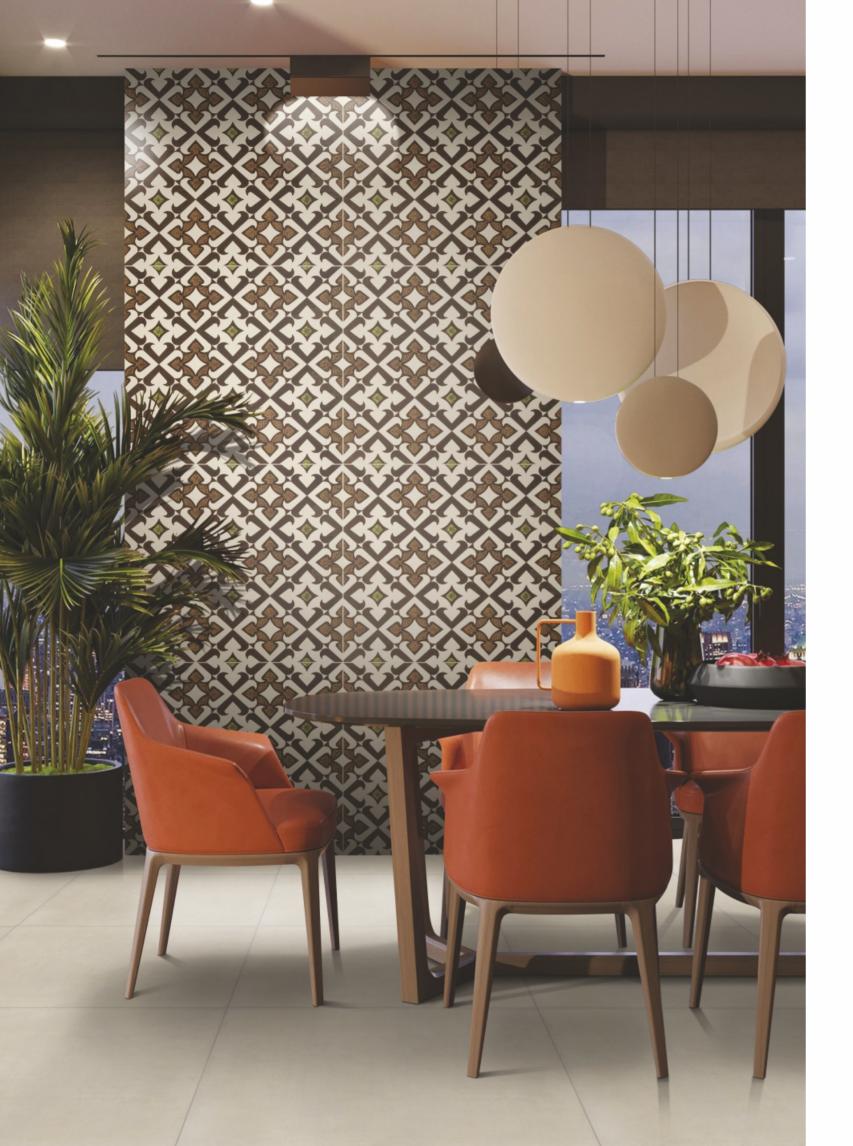

lliant aesthetics. Besides, the color tone maintained here is earthen and, so graceful.







CFF6060005 COMPOSITIONE BLU

A mélange of geometric and floral patterns as this piece is, can make any floor ooze charisma. Soft hues used here are another factor of its worth falling for.







The mystic grey color just got a ravishing makeover here. The presented design has lining pattern and rustic appeal that can slay boredom effortlessly.





If you like artistic patterns then you will love this amazing piece. It has class apart finesse and multiple elements working individually and also in equilibrium, in sheer style.



FEATURE FLOORS

This effort of ours to blend damask with spheres is second to none. It has subtle tale on its surface narrating the saga of splendor and lavish ease.







This piece is meant to take you to a trip down the memory lane. Its vintage pattern, perfectly complement the pastel shades and together create a masterpiece.







Marrakech patterns have their own monarch of grace and glory and we have brought the same in this piece using minimalistic elements





Black the color of magic is here in its conceptual avatar. The semi-abstract design and refined polish of this piece is beautiful beyond words.







Bring in the optimistic vibes by bringing in this wonderful piece having best of both the worlds. It has bright shades and sober pattern play







This piece is one of the proud assets of our Moroccan assortment and can lift the mood of any ambiance effortlessly.













There can be nothing more beautiful then geometry meeting art.