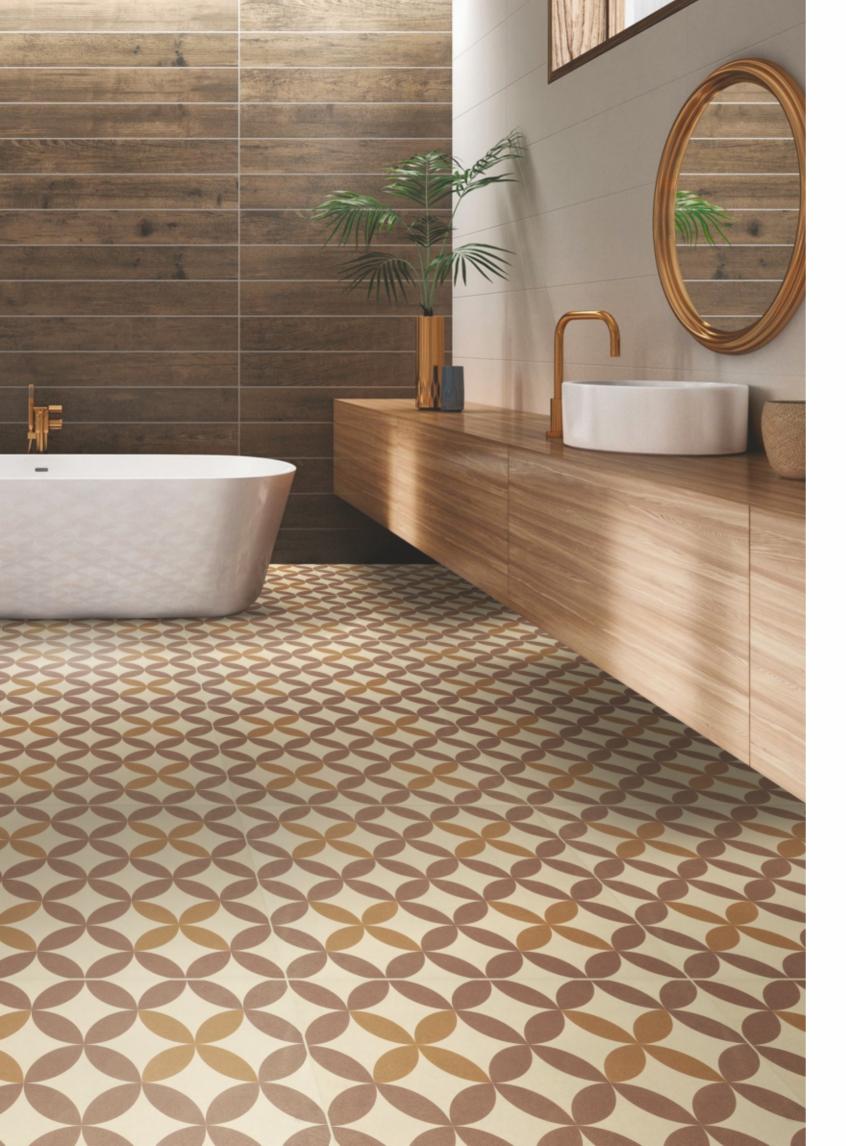

CFF6060022 CLAYWORK OCRE

Many spaces crave for that one particular signature element that can add life to your leeway and Quatre foil pattern in vibrant shades is here to fill the void.

Damask pattern can cast a spell of bewilderment on one and all effortlessly. The same has got a royal lift here with majestic shade and loud outlines.