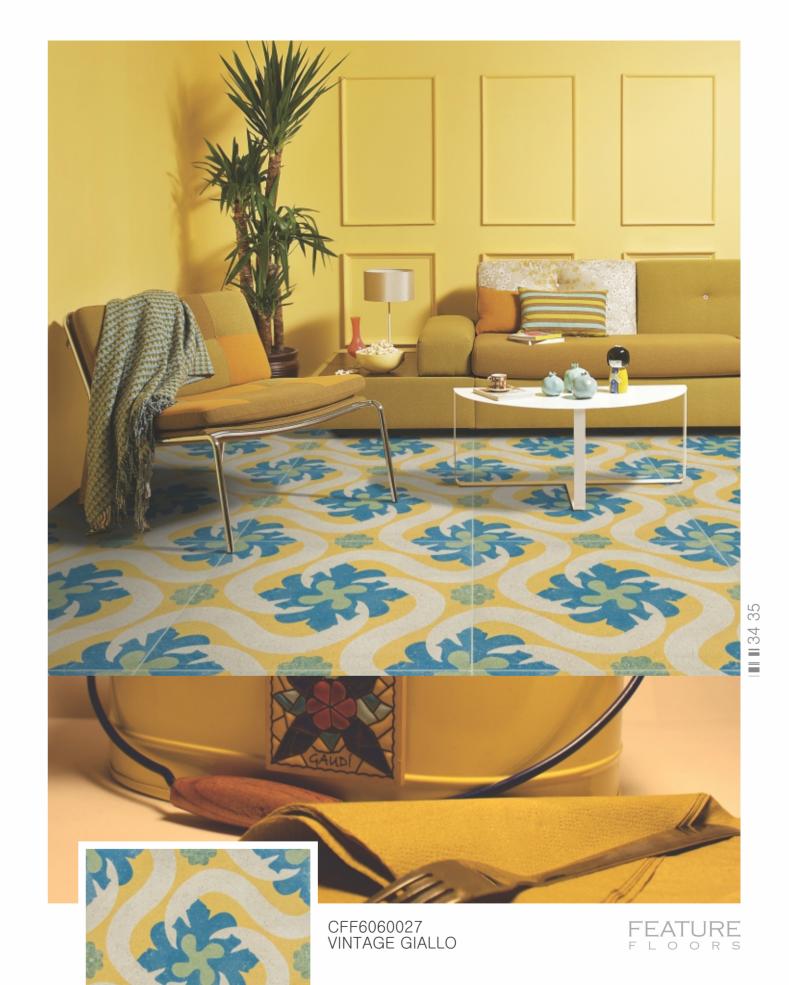

FEATURE FLOORS

This effort of ours to blend damask with spheres is second to none. It has subtle tale on its surface narrating the saga of splendor and lavish ease.

This piece is meant to take you to a trip down the memory lane. Its vintage pattern, perfectly complement the pastel shades and together create a masterpiece.

This effort of ours to blend damask with spheres is second to none. It has subtle tale on its surface

narrating the saga of splendor and lavish ease.

Take vintage charm to your home by having these around. It has classic patterns and pastel shades running in complete synergy with refined poise and glory.