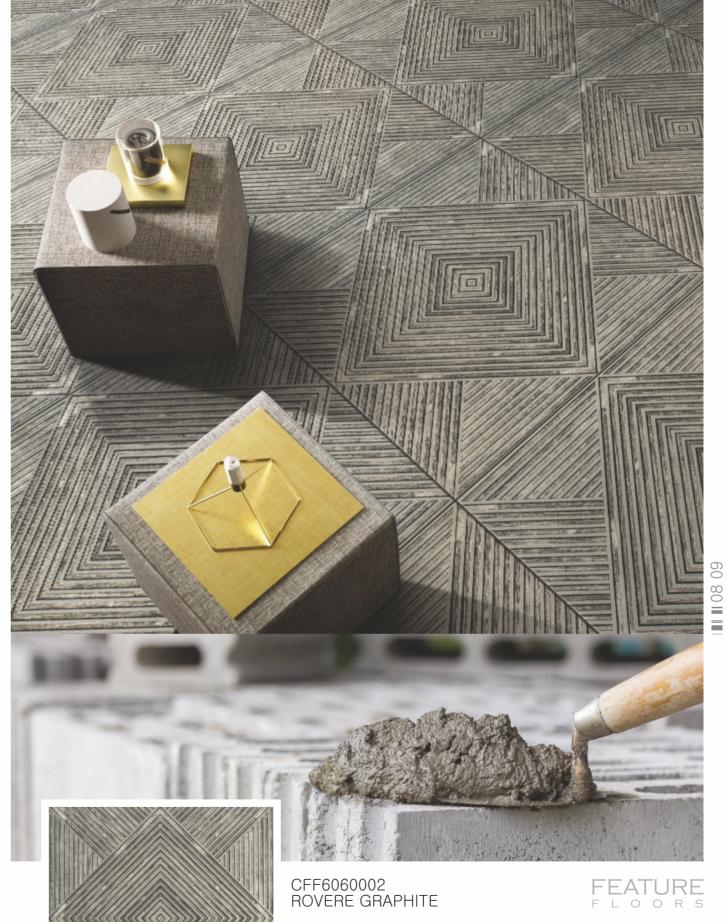

The mystic grey color just got a ravishing makeover here. The presented design has lining pattern and rustic appeal that can slay boredom effortlessly.

If you like artistic patterns then you will love this amazing piece. It has class apart finesse and multiple elements working individually and also in equilibrium, in sheer style.