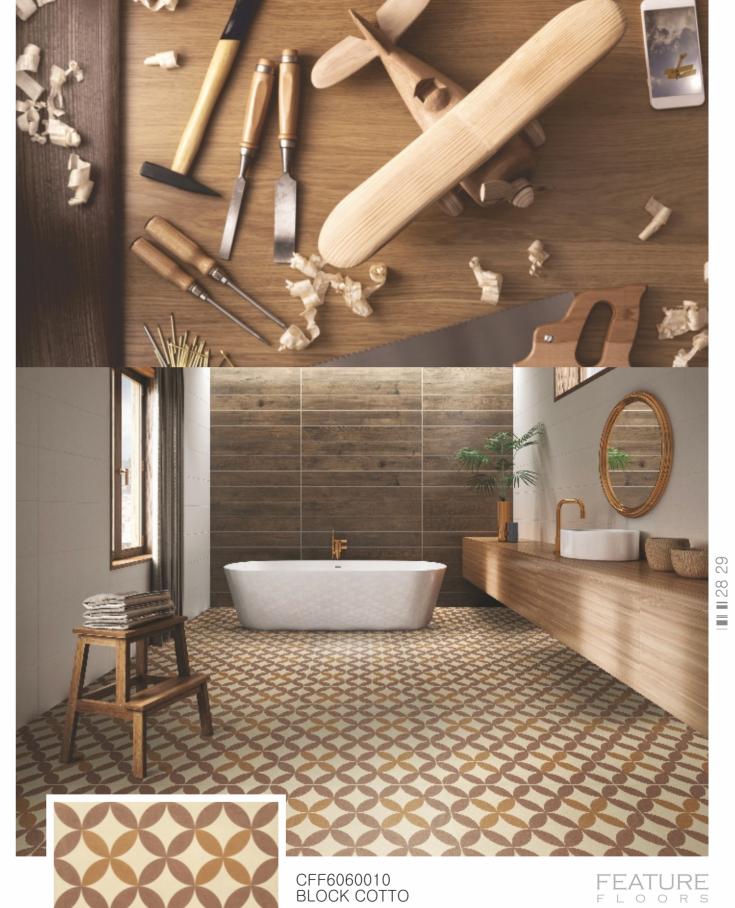

Geometric designs with a twist presented here are an epitome of precise art and brilliant aesthetics. Besides, the color tone maintained here is earthen and, so graceful.

CFF6060005 COMPOSITIONE BLU

A mélange of geometric and floral patterns as this piece is, can make any floor ooze charisma. Soft hues used here are another factor of its worth falling for.