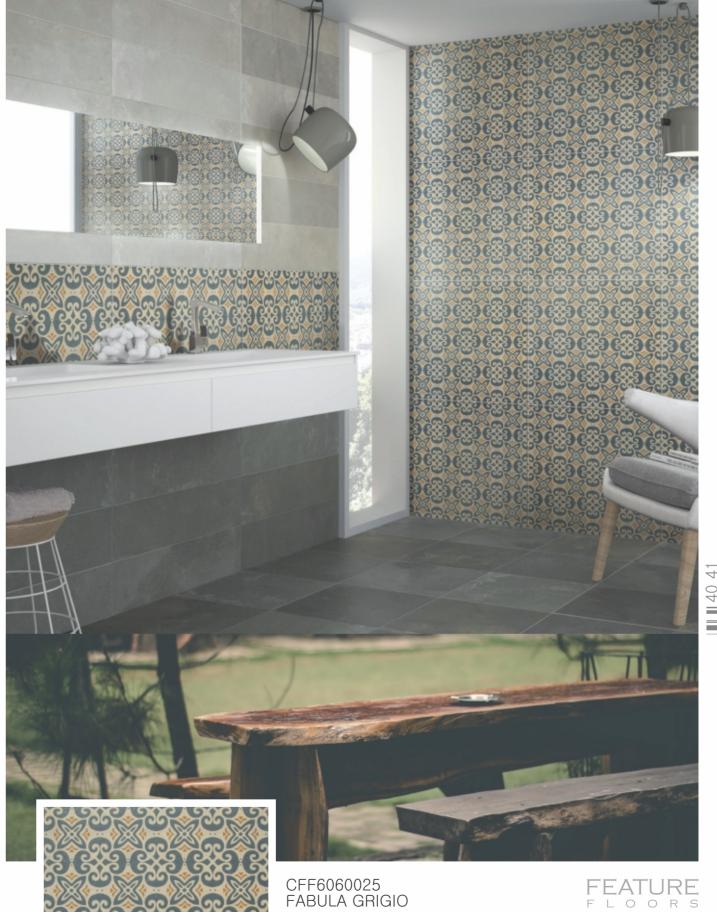

CFF6060022 CLAYWORK OCRE

Many spaces crave for that one particular signature element that can add life to your leeway and Quatre foil pattern in vibrant shades is here to fill the void.

Damask pattern can cast a spell of bewilderment on one and all effortlessly. The same has got a royal lift here with majestic shade and loud outlines.